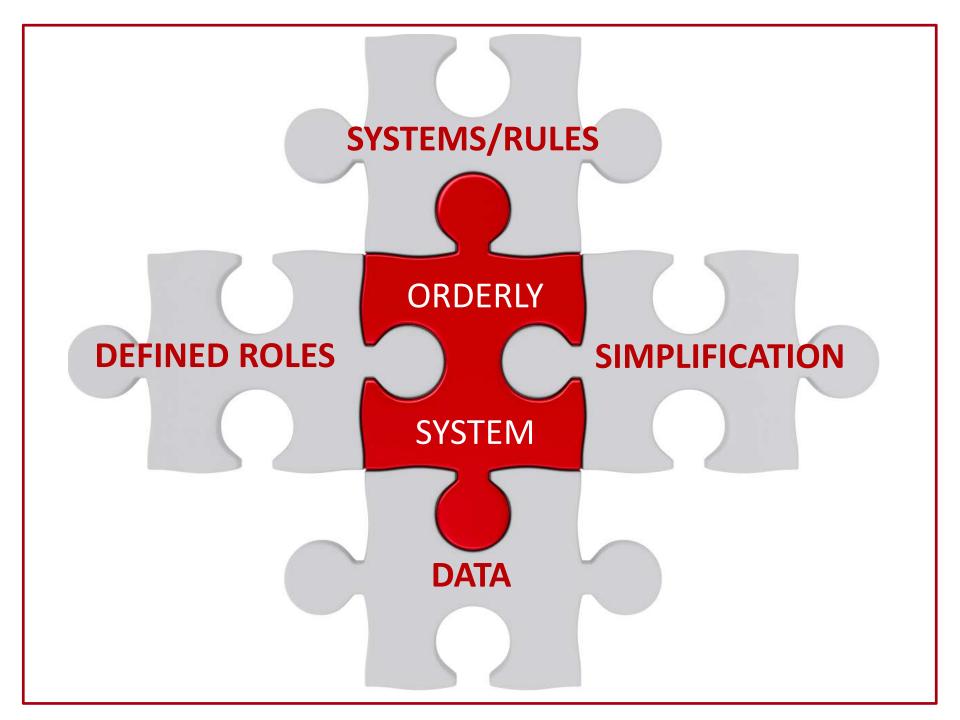

### ONCE AN "ORDERLY SYSTEM" IS ESTABLISHED, THE BYPRODUCT IS...

- SYSTEMS/RULES
- DEFINED ROLES <u></u>
- SIMPLIFICATION
- DATA